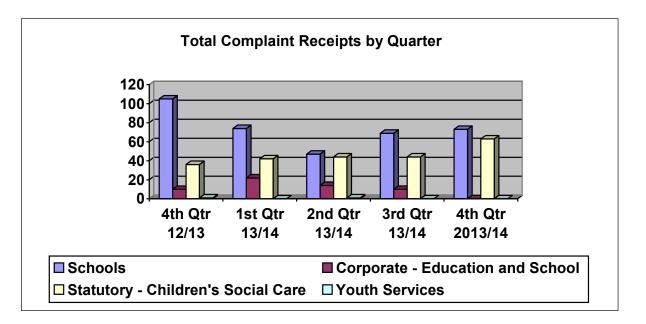

# Appendix D - Customer Satisfaction Information – Scrutiny Committees

| Total number of complaints received across all LCC service area.   Total number of complaints relating to Children and Young People Scrutiny Committee   Total number of complaints relating to Children and Young People Scrutiny Committee   Total number of complaints relating to Children and Young People Scrutiny Committee   Total Service Area Complaints   School                                                                                                                                                                                                                                                                                                                                                                                                                                                                                                                                                                                                                                                                                                                                                                                                                                                                                                                                                                                                                                                                                                                                                                                                                                                                                                                                                                                                                                                                                                                                                                                                                                                                                                                                                    |                                              |                |         |
|--------------------------------------------------------------------------------------------------------------------------------------------------------------------------------------------------------------------------------------------------------------------------------------------------------------------------------------------------------------------------------------------------------------------------------------------------------------------------------------------------------------------------------------------------------------------------------------------------------------------------------------------------------------------------------------------------------------------------------------------------------------------------------------------------------------------------------------------------------------------------------------------------------------------------------------------------------------------------------------------------------------------------------------------------------------------------------------------------------------------------------------------------------------------------------------------------------------------------------------------------------------------------------------------------------------------------------------------------------------------------------------------------------------------------------------------------------------------------------------------------------------------------------------------------------------------------------------------------------------------------------------------------------------------------------------------------------------------------------------------------------------------------------------------------------------------------------------------------------------------------------------------------------------------------------------------------------------------------------------------------------------------------------------------------------------------------------------------------------------------------------|----------------------------------------------|----------------|---------|
| 31st   December 2013   252 (235   252 (235   252 (235   252 (235   252 (235   252 (235   252 (235   252 (235   252 (235   252 (235   252 (235   252 (235   252 (235   252 (235   252 (235   252 (235   252 (235   252 (235   252 (235   252 (235   252 (235   252 (235   252 (235   252 (235   252 (235   252 (235   252 (235   252 (235   252 (235   252 (235   252 (235   252 (235   252 (235   252 (235   252 (235   252 (235   252 (235   252 (235   252 (235   252 (235   252 (235   252 (235   252 (235   252 (235   252 (235   252 (235   252 (235   252 (235   252 (235   252 (235   252 (235   252 (235   252 (235   252 (235   252 (235   252 (235   252 (235   252 (235   252 (235   252 (235   252 (235   252 (235   252 (235   252 (235   252 (235   252 (235   252 (235   252 (235   252 (235   252 (235   252 (235   252 (235   252 (235   252 (235   252 (235   252 (235   252 (235   252 (235   252 (235   252 (235   252 (235   252 (235   252 (235   252 (235   252 (235   252 (235   252 (235   252 (235   252 (235   252 (235   252 (235   252 (235   252 (235   252 (235   252 (235   252 (235   252 (235 (235   252 (235   252 (235   252 (235   252 (235   252 (235 (235   252 (235   252 (235 (235 (235   252 (235   252 (235 (235 (235 (235 (235 (235 (235                                                                                                                                                                                                                                                                                                                                                                                                                                                                                                                                                                                                                                                                                                                                                                                                                                           | Children and Young People Scrutiny Committee |                |         |
| Total number of complaints received across all LCC service area.  Total number of complaints relating to Children and Young People Scrutiny Committee  Total number of compliments relating to Children and Young People Scrutiny Committee  Total number of compliments relating to Children and Young People Scrutiny Committee  Total Service Area Complaints  Schools  Statutory - Children's Care Statutory - Children's Care Statutory - Children's Care Statutory - Children's Care Admission issue  O (10)  Schools Complaint Reason  Admission issue  O (10)  Schools Complaint Reason  Allegation against Head Teacher  Allegation against other school staff  Attendance Issues  Attendance Issues  A (6) Bullying - Homophobic  O (0)  Bullying - Scolal Media D (0) Bullying - Scolal Media D (2) Bullying Issue D (0)  Equality Issue D (0) Equality Issue D (0) Equality Issue D (0) Exclusion Issue D (0) Exclusion Issue D (0)  Faculatin Susue D (0)  Exclusion Issue D (0)  Tunes Parental regularity D (5) Racial Issues D (1) Racial Issues D | Date Range for Report                        |                |         |
| Telating to   Children and Young                                                                                                                                                                                                                                                                                                                                                                                                                                                                                                                                                                                                                                                                                                                                                                                                                                                                                                                                                                                                                                                                                                                                                                                                                                                                                                                                                                                                                                                                                                                                                                                                                                                                                                                                                                                                                                                                                                                                                                                                                                                                                               | received across all LCC service              | ,              |         |
| Total number of compliments relating to Children and Young People Scrutiny Committee                                                                                                                                                                                                                                                                                                                                                                                                                                                                                                                                                                                                                                                                                                                                                                                                                                                                                                                                                                                                                                                                                                                                                                                                                                                                                                                                                                                                                                                                                                                                                                                                                                                                                                                                                                                                                                                                                                                                                                                                                                           | relating to Children and Young               | 141 (123)      |         |
| People Scrutiny Committee   Total Service Area Complaints   Schools   Corporate – Education and School   Statutory - Children's Care   63 (44)   Youth Service   0 (0)                                                                                                                                                                                                                                                                                                                                                                                                                                                                                                                                                                                                                                                                                                                                                                                                                                                                                                                                                                                                                                                                                                                                                                                                                                                                                                                                                                                                                                                                                                                                                                                                                                                                                                                                                                                                                                                                                                                                                         | Total number of compliments                  | 0 (2)          |         |
| Total Service Area Complaints   Schools   Corporate – Education and School   School   School   Statutory - Children's Care   63 (44)   Youth Service   0 (0)                                                                                                                                                                                                                                                                                                                                                                                                                                                                                                                                                                                                                                                                                                                                                                                                                                                                                                                                                                                                                                                                                                                                                                                                                                                                                                                                                                                                                                                                                                                                                                                                                                                                                                                                                                                                                                                                                                                                                                   |                                              |                |         |
| Corporate - Education and School   Statutory - Children's Care   63 (44)   Youth Service   0 (0)                                                                                                                                                                                                                                                                                                                                                                                                                                                                                                                                                                                                                                                                                                                                                                                                                                                                                                                                                                                                                                                                                                                                                                                                                                                                                                                                                                                                                                                                                                                                                                                                                                                                                                                                                                                                                                                                                                                                                                                                                               |                                              | Schools        | 78 (60) |
| School   Statutory - Children's Care   63 (44)                                                                                                                                                                                                                                                                                                                                                                                                                                                                                                                                                                                                                                                                                                                                                                                                                                                                                                                                                                                                                                                                                                                                                                                                                                                                                                                                                                                                                                                                                                                                                                                                                                                                                                                                                                                                                                                                                                                                                                                                                                                                                 | Total Service Area Complaints                |                | ` ′     |
| Statutory - Children's Care                                                                                                                                                                                                                                                                                                                                                                                                                                                                                                                                                                                                                                                                                                                                                                                                                                                                                                                                                                                                                                                                                                                                                                                                                                                                                                                                                                                                                                                                                                                                                                                                                                                                                                                                                                                                                                                                                                                                                                                                                                                                                                    |                                              |                |         |
| Youth Service                                                                                                                                                                                                                                                                                                                                                                                                                                                                                                                                                                                                                                                                                                                                                                                                                                                                                                                                                                                                                                                                                                                                                                                                                                                                                                                                                                                                                                                                                                                                                                                                                                                                                                                                                                                                                                                                                                                                                                                                                                                                                                                  |                                              | 1              | 63 (44) |
| Allegation against Head Teacher  Allegation against other school staff  Attendance Issues 4 (6)  Bullying – Homophobic 0 (0)  Bullying – Gender 0 (0)  Bullying – Sender 0 (0)  Bullying – Sendi 0 (0)  Bullying – Social Media 0 (2)  Bullying – Social Media 0 (2)  Bullying Issue 14 (11)  Class/School Organisation 7 (1)  Equality Issue 0 (0)  Exclusion Issue 3 (3)  Inconsistency in application of rules  Meals/Snacks/Drinks 2 (1)  Medical 4 (3)  Other 8 (6)  Parental responsibilities/rights  Procedural Irregularity 1 (5)  Racial Issues 3 (1)  School Neighbours 1 (0)  School Uniform 1 (0)  SEN 4 (2)  Social Media Abuse 0 (0)  Truancy Issues 0 (0)                                                                                                                                                                                                                                                                                                                                                                                                                                                                                                                                                                                                                                                                                                                                                                                                                                                                                                                                                                                                                                                                                                                                                                                                                                                                                                                                         |                                              |                | 0 (0)   |
| Allegation against Head Teacher  Allegation against other school staff  Attendance Issues 4 (6)  Bullying – Homophobic 0 (0)  Bullying – Gender 0 (0)  Bullying – Sender 0 (0)  Bullying – Sendi 0 (0)  Bullying – Social Media 0 (2)  Bullying – Social Media 0 (2)  Bullying Issue 14 (11)  Class/School Organisation 7 (1)  Equality Issue 0 (0)  Exclusion Issue 3 (3)  Inconsistency in application of rules  Meals/Snacks/Drinks 2 (1)  Medical 4 (3)  Other 8 (6)  Parental responsibilities/rights  Procedural Irregularity 1 (5)  Racial Issues 3 (1)  School Neighbours 1 (0)  School Uniform 1 (0)  SEN 4 (2)  Social Media Abuse 0 (0)  Truancy Issues 0 (0)                                                                                                                                                                                                                                                                                                                                                                                                                                                                                                                                                                                                                                                                                                                                                                                                                                                                                                                                                                                                                                                                                                                                                                                                                                                                                                                                         |                                              |                | 0 (10)  |
| Teacher Allegation against other school staff Attendance Issues 4 (6) Bullying – Homophobic 0 (0) Bullying – Gender 0 (0) Bullying – Racial 0 (0) Bullying – SEN 2 (2) Bullying – Social Media 0 (2) Bullying – Social Media 0 (2) Bullying Issue 14 (11) Class/School Organisation 7 (1) Equality Issue 0 (0) Exclusion Issue 3 (3) Inconsistency in application of rules Meals/Snacks/Drinks 2 (1) Medical 4(3) Other 8 (6) Parental 5 (2) responsibilities/rights Procedural Irregularity 1 (5) Racial Issues 3 (1) School Neighbours 1 (0) School Uniform 1 (0) SEN 4 (2) Social Media Abuse 0 (0) Truancy Issues 0 (0) Unfair treatment by staff 2 (3)                                                                                                                                                                                                                                                                                                                                                                                                                                                                                                                                                                                                                                                                                                                                                                                                                                                                                                                                                                                                                                                                                                                                                                                                                                                                                                                                                                                                                                                                    |                                              |                | , ,     |
| Allegation against other school staff                                                                                                                                                                                                                                                                                                                                                                                                                                                                                                                                                                                                                                                                                                                                                                                                                                                                                                                                                                                                                                                                                                                                                                                                                                                                                                                                                                                                                                                                                                                                                                                                                                                                                                                                                                                                                                                                                                                                                                                                                                                                                          |                                              |                | 8 (7)   |
| School staff                                                                                                                                                                                                                                                                                                                                                                                                                                                                                                                                                                                                                                                                                                                                                                                                                                                                                                                                                                                                                                                                                                                                                                                                                                                                                                                                                                                                                                                                                                                                                                                                                                                                                                                                                                                                                                                                                                                                                                                                                                                                                                                   |                                              |                | 8 (4)   |
| Attendance Issues                                                                                                                                                                                                                                                                                                                                                                                                                                                                                                                                                                                                                                                                                                                                                                                                                                                                                                                                                                                                                                                                                                                                                                                                                                                                                                                                                                                                                                                                                                                                                                                                                                                                                                                                                                                                                                                                                                                                                                                                                                                                                                              |                                              |                | 0 (4)   |
| Bullying - Homophobic   0 (0)     Bullying - Gender   0 (0)     Bullying - Racial   0 (0)     Bullying - SEN   2 (2)     Bullying - Social Media   0 (2)     Bullying Issue   14 (11)     Class/School Organisation   7 (1)     Equality Issue   0 (0)     Exclusion Issue   3 (3)     Inconsistency in application   0 (0)     of rules   0 (0)     Medical   4(3)     Other   8 (6)     Parental   responsibilities/rights     Procedural Irregularity   1 (5)     Racial Issues   3 (1)     School Neighbours   1 (0)     School Uniform   1 (0)     SEN   4 (2)     Social Media Abuse   0 (0)     Truancy Issues   0 (0)     Unfair treatment by staff   2 (3)                                                                                                                                                                                                                                                                                                                                                                                                                                                                                                                                                                                                                                                                                                                                                                                                                                                                                                                                                                                                                                                                                                                                                                                                                                                                                                                                                                                                                                                            |                                              |                | 4 (6)   |
| Bullying - Gender                                                                                                                                                                                                                                                                                                                                                                                                                                                                                                                                                                                                                                                                                                                                                                                                                                                                                                                                                                                                                                                                                                                                                                                                                                                                                                                                                                                                                                                                                                                                                                                                                                                                                                                                                                                                                                                                                                                                                                                                                                                                                                              |                                              |                |         |
| Bullying - Racial   0 (0)     Bullying - SEN   2 (2)     Bullying - Social Media   0 (2)     Bullying Issue   14 (11)     Class/School Organisation   7 (1)     Equality Issue   0 (0)     Exclusion Issue   3 (3)     Inconsistency in application   0 (0)     of rules   0 (0)     Medical   4(3)     Other   8 (6)     Parental   5 (2)     responsibilities/rights     Procedural Irregularity   1 (5)     Racial Issues   3 (1)     School Neighbours   1 (0)     School Uniform   1 (0)     SEN   4 (2)     Social Media Abuse   0 (0)     Truancy Issues   0 (0)     Unfair treatment by staff   2 (3)                                                                                                                                                                                                                                                                                                                                                                                                                                                                                                                                                                                                                                                                                                                                                                                                                                                                                                                                                                                                                                                                                                                                                                                                                                                                                                                                                                                                                                                                                                                  |                                              |                | ` '     |
| Bullying - Social Media   0 (2)                                                                                                                                                                                                                                                                                                                                                                                                                                                                                                                                                                                                                                                                                                                                                                                                                                                                                                                                                                                                                                                                                                                                                                                                                                                                                                                                                                                                                                                                                                                                                                                                                                                                                                                                                                                                                                                                                                                                                                                                                                                                                                |                                              |                | 0 (0)   |
| Bullying Issue                                                                                                                                                                                                                                                                                                                                                                                                                                                                                                                                                                                                                                                                                                                                                                                                                                                                                                                                                                                                                                                                                                                                                                                                                                                                                                                                                                                                                                                                                                                                                                                                                                                                                                                                                                                                                                                                                                                                                                                                                                                                                                                 |                                              | Bullying – SEN |         |
| Class/School Organisation   7 (1)                                                                                                                                                                                                                                                                                                                                                                                                                                                                                                                                                                                                                                                                                                                                                                                                                                                                                                                                                                                                                                                                                                                                                                                                                                                                                                                                                                                                                                                                                                                                                                                                                                                                                                                                                                                                                                                                                                                                                                                                                                                                                              |                                              |                | ` '     |
| Equality Issue                                                                                                                                                                                                                                                                                                                                                                                                                                                                                                                                                                                                                                                                                                                                                                                                                                                                                                                                                                                                                                                                                                                                                                                                                                                                                                                                                                                                                                                                                                                                                                                                                                                                                                                                                                                                                                                                                                                                                                                                                                                                                                                 |                                              |                | ` '     |
| Exclusion Issue   3 (3)   Inconsistency in application of rules   Meals/Snacks/Drinks   2 (1)   Medical   4(3)   Other   8 (6)   Parental   5 (2)   responsibilities/rights   Procedural Irregularity   1 (5)   Racial Issues   3 (1)   School Neighbours   1 (0)   School Uniform   1 (0)   SEN   4 (2)   Social Media Abuse   0 (0)   Truancy Issues   0 (0)   Unfair treatment by staff   2 (3)                                                                                                                                                                                                                                                                                                                                                                                                                                                                                                                                                                                                                                                                                                                                                                                                                                                                                                                                                                                                                                                                                                                                                                                                                                                                                                                                                                                                                                                                                                                                                                                                                                                                                                                             |                                              |                | ` ,     |
| Inconsistency in application of rules  Meals/Snacks/Drinks 2 (1)  Medical 4(3)  Other 8 (6)  Parental 5 (2)  responsibilities/rights  Procedural Irregularity 1 (5)  Racial Issues 3 (1)  School Neighbours 1 (0)  School Uniform 1 (0)  SEN 4 (2)  Social Media Abuse 0 (0)  Truancy Issues 0 (0)  Unfair treatment by staff 2 (3)                                                                                                                                                                                                                                                                                                                                                                                                                                                                                                                                                                                                                                                                                                                                                                                                                                                                                                                                                                                                                                                                                                                                                                                                                                                                                                                                                                                                                                                                                                                                                                                                                                                                                                                                                                                            |                                              |                |         |
| of rules           Meals/Snacks/Drinks         2 (1)           Medical         4(3)           Other         8 (6)           Parental         5 (2)           responsibilities/rights         1 (5)           Procedural Irregularity         1 (5)           Racial Issues         3 (1)           School Neighbours         1 (0)           School Uniform         1 (0)           SEN         4 (2)           Social Media Abuse         0 (0)           Truancy Issues         0 (0)           Unfair treatment by staff         2 (3)                                                                                                                                                                                                                                                                                                                                                                                                                                                                                                                                                                                                                                                                                                                                                                                                                                                                                                                                                                                                                                                                                                                                                                                                                                                                                                                                                                                                                                                                                                                                                                                      |                                              |                |         |
| Meals/Snacks/Drinks         2 (1)           Medical         4(3)           Other         8 (6)           Parental         5 (2)           responsibilities/rights         1 (5)           Procedural Irregularity         1 (5)           Racial Issues         3 (1)           School Neighbours         1 (0)           School Uniform         1 (0)           SEN         4 (2)           Social Media Abuse         0 (0)           Truancy Issues         0 (0)           Unfair treatment by staff         2 (3)                                                                                                                                                                                                                                                                                                                                                                                                                                                                                                                                                                                                                                                                                                                                                                                                                                                                                                                                                                                                                                                                                                                                                                                                                                                                                                                                                                                                                                                                                                                                                                                                         |                                              |                | 0 (0)   |
| Medical         4(3)           Other         8 (6)           Parental         5 (2)           responsibilities/rights         1 (5)           Procedural Irregularity         1 (5)           Racial Issues         3 (1)           School Neighbours         1 (0)           School Uniform         1 (0)           SEN         4 (2)           Social Media Abuse         0 (0)           Truancy Issues         0 (0)           Unfair treatment by staff         2 (3)                                                                                                                                                                                                                                                                                                                                                                                                                                                                                                                                                                                                                                                                                                                                                                                                                                                                                                                                                                                                                                                                                                                                                                                                                                                                                                                                                                                                                                                                                                                                                                                                                                                     | 1                                            |                | 2 (1)   |
| Other         8 (6)           Parental         5 (2)           responsibilities/rights         1 (5)           Procedural Irregularity         1 (5)           Racial Issues         3 (1)           School Neighbours         1 (0)           School Uniform         1 (0)           SEN         4 (2)           Social Media Abuse         0 (0)           Truancy Issues         0 (0)           Unfair treatment by staff         2 (3)                                                                                                                                                                                                                                                                                                                                                                                                                                                                                                                                                                                                                                                                                                                                                                                                                                                                                                                                                                                                                                                                                                                                                                                                                                                                                                                                                                                                                                                                                                                                                                                                                                                                                    |                                              |                |         |
| Parental   5 (2)   responsibilities/rights   Frocedural Irregularity   1 (5)   Racial Issues   3 (1)   School Neighbours   1 (0)   School Uniform   1 (0)   SEN   4 (2)   Social Media Abuse   0 (0)   Truancy Issues   0 (0)   Unfair treatment by staff   2 (3)                                                                                                                                                                                                                                                                                                                                                                                                                                                                                                                                                                                                                                                                                                                                                                                                                                                                                                                                                                                                                                                                                                                                                                                                                                                                                                                                                                                                                                                                                                                                                                                                                                                                                                                                                                                                                                                              |                                              |                |         |
| Procedural Irregularity         1 (5)           Racial Issues         3 (1)           School Neighbours         1 (0)           School Uniform         1 (0)           SEN         4 (2)           Social Media Abuse         0 (0)           Truancy Issues         0 (0)           Unfair treatment by staff         2 (3)                                                                                                                                                                                                                                                                                                                                                                                                                                                                                                                                                                                                                                                                                                                                                                                                                                                                                                                                                                                                                                                                                                                                                                                                                                                                                                                                                                                                                                                                                                                                                                                                                                                                                                                                                                                                   |                                              | Parental       | ` '     |
| Racial Issues         3 (1)           School Neighbours         1 (0)           School Uniform         1 (0)           SEN         4 (2)           Social Media Abuse         0 (0)           Truancy Issues         0 (0)           Unfair treatment by staff         2 (3)                                                                                                                                                                                                                                                                                                                                                                                                                                                                                                                                                                                                                                                                                                                                                                                                                                                                                                                                                                                                                                                                                                                                                                                                                                                                                                                                                                                                                                                                                                                                                                                                                                                                                                                                                                                                                                                   |                                              |                |         |
| School Neighbours         1 (0)           School Uniform         1 (0)           SEN         4 (2)           Social Media Abuse         0 (0)           Truancy Issues         0 (0)           Unfair treatment by staff         2 (3)                                                                                                                                                                                                                                                                                                                                                                                                                                                                                                                                                                                                                                                                                                                                                                                                                                                                                                                                                                                                                                                                                                                                                                                                                                                                                                                                                                                                                                                                                                                                                                                                                                                                                                                                                                                                                                                                                         |                                              |                |         |
| School Uniform         1 (0)           SEN         4 (2)           Social Media Abuse         0 (0)           Truancy Issues         0 (0)           Unfair treatment by staff         2 (3)                                                                                                                                                                                                                                                                                                                                                                                                                                                                                                                                                                                                                                                                                                                                                                                                                                                                                                                                                                                                                                                                                                                                                                                                                                                                                                                                                                                                                                                                                                                                                                                                                                                                                                                                                                                                                                                                                                                                   |                                              |                |         |
| SEN 4 (2) Social Media Abuse 0 (0) Truancy Issues 0 (0) Unfair treatment by staff 2 (3)                                                                                                                                                                                                                                                                                                                                                                                                                                                                                                                                                                                                                                                                                                                                                                                                                                                                                                                                                                                                                                                                                                                                                                                                                                                                                                                                                                                                                                                                                                                                                                                                                                                                                                                                                                                                                                                                                                                                                                                                                                        |                                              |                |         |
| Social Media Abuse 0 (0) Truancy Issues 0 (0) Unfair treatment by staff 2 (3)                                                                                                                                                                                                                                                                                                                                                                                                                                                                                                                                                                                                                                                                                                                                                                                                                                                                                                                                                                                                                                                                                                                                                                                                                                                                                                                                                                                                                                                                                                                                                                                                                                                                                                                                                                                                                                                                                                                                                                                                                                                  |                                              |                |         |
| Truancy Issues 0 (0) Unfair treatment by staff 2 (3)                                                                                                                                                                                                                                                                                                                                                                                                                                                                                                                                                                                                                                                                                                                                                                                                                                                                                                                                                                                                                                                                                                                                                                                                                                                                                                                                                                                                                                                                                                                                                                                                                                                                                                                                                                                                                                                                                                                                                                                                                                                                           |                                              |                | ` '     |
| Unfair treatment by staff 2 (3)                                                                                                                                                                                                                                                                                                                                                                                                                                                                                                                                                                                                                                                                                                                                                                                                                                                                                                                                                                                                                                                                                                                                                                                                                                                                                                                                                                                                                                                                                                                                                                                                                                                                                                                                                                                                                                                                                                                                                                                                                                                                                                |                                              |                | ` '     |
|                                                                                                                                                                                                                                                                                                                                                                                                                                                                                                                                                                                                                                                                                                                                                                                                                                                                                                                                                                                                                                                                                                                                                                                                                                                                                                                                                                                                                                                                                                                                                                                                                                                                                                                                                                                                                                                                                                                                                                                                                                                                                                                                |                                              |                |         |
|                                                                                                                                                                                                                                                                                                                                                                                                                                                                                                                                                                                                                                                                                                                                                                                                                                                                                                                                                                                                                                                                                                                                                                                                                                                                                                                                                                                                                                                                                                                                                                                                                                                                                                                                                                                                                                                                                                                                                                                                                                                                                                                                |                                              |                |         |
|                                                                                                                                                                                                                                                                                                                                                                                                                                                                                                                                                                                                                                                                                                                                                                                                                                                                                                                                                                                                                                                                                                                                                                                                                                                                                                                                                                                                                                                                                                                                                                                                                                                                                                                                                                                                                                                                                                                                                                                                                                                                                                                                |                                              |                | ,       |
|                                                                                                                                                                                                                                                                                                                                                                                                                                                                                                                                                                                                                                                                                                                                                                                                                                                                                                                                                                                                                                                                                                                                                                                                                                                                                                                                                                                                                                                                                                                                                                                                                                                                                                                                                                                                                                                                                                                                                                                                                                                                                                                                |                                              |                |         |